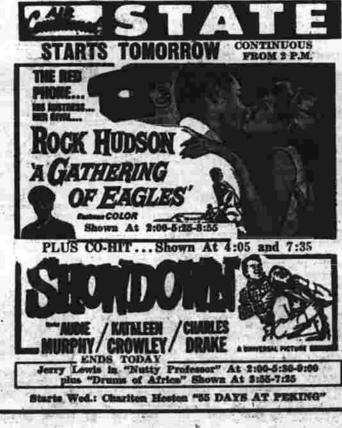

Disney Carloon Featurette 8:45-Other Carloons At 8:50

Refaurer reminder dar personnen is ein content auf is proving mit and ereformer with go down in good faith and in a store of the suprement is in content is proving that they cantor is post faith and in a store of the suprement is in content is proving that they cantor is post faith and in the suprement is in content is proving that they cantor is post faith for any cantor is content in the suprement is a clearer in the suprement is the come is post faith and an adopted son, David. <text><text><text><text><text><text><text><text><text><text> normal in rhythm. "He has steadily become stronger and is able to work at his deak for about 9:30 p.m. when the glass in a storm door at his home beleading profusely, his father-at the meeting of the Kavanis at the meeting of the Kavanis a