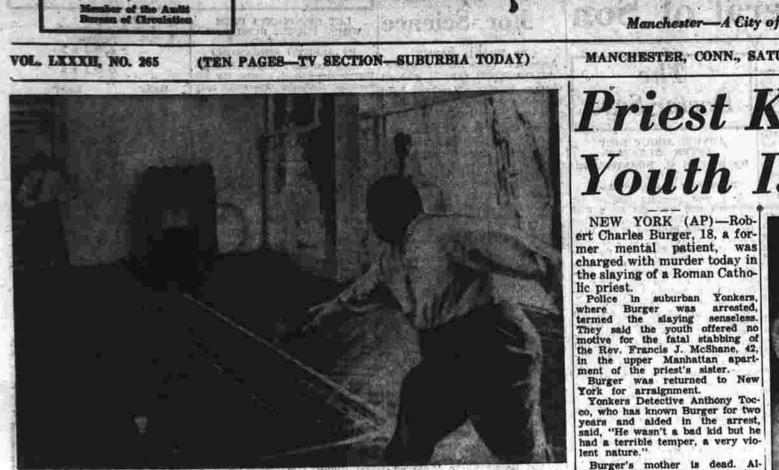

Priest Knifed, Youth Is Held NEW YORK (AP)-Rob-ert Charles Burger, 18, a for-Ruptures at 60

The Weather Forecast of U. S. Weather Bu

the 76's.

Fair and cool tonight. Low to 60. Sunday mostly sunny with little temperature change. High in

# Senators' Excitement

ROBERT BURGER

dy teams of doctors and technicians struggled in vain to preserve the ant young life. His son died while in a unique high-pressure chamber used with hopes of easing the premature in-that