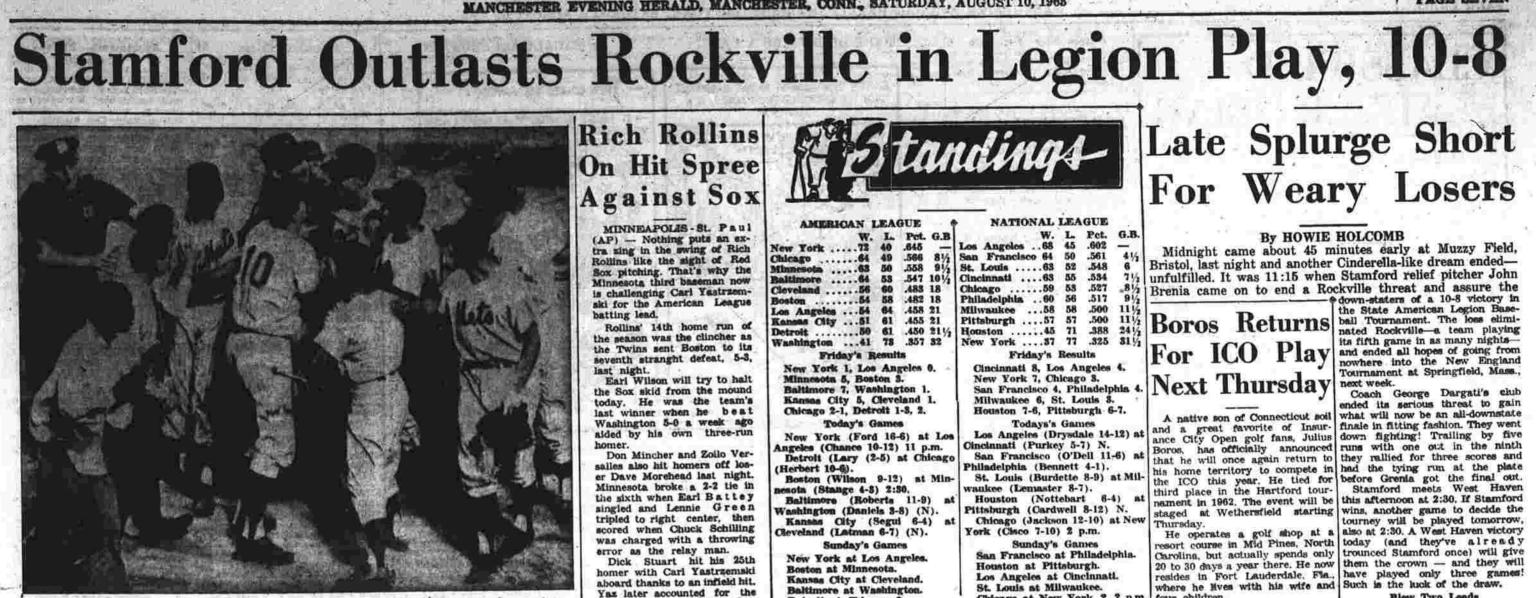

PAGENTAN

• A

F

S

ĸ

D

0

THOSE HILARIOUS METS-Jim Hickman of the New York Mets gets a home plate welcome due a hero who has just won the game with a last-out ninth inning grand slam home run. The grinning Hickman is in the center here, with Rod Kanehl, 10, and pitch-er Roger Craig, behind Kanehl. The 7-3 victory over the Chicago Cubs at the Polo Greunds in New York last night was a big win for Craig since it ended an 18-game losing streak. (AP Photofax.)

the National League rec-

combination of knitting, hit-ting and hexing did the job
for Roger Craig.
Roger's missus tended to her nervous knitting, Jim Hickman tended to the hitting and Manager
Casey Stengel tended to the hex-ing. The end result was enough to have Craig chortling:
"It's over. Oh, man, it's over."
That was the veteran right-hand pulled out a 7-3 victory over
Chicago in the last of the ninth, snapping Craig's personal 18-game loang string that stretched back to April 29. The streak equaled the National League rec-squaled the National League rec-equaled the National League rec-equaled the National League rec-squaled the Nationa

erd and was within one of the major league mark of 19.
To secape that dublous record, craig traded his regular uniform aumber 38 for No. 13.
His biggest assist came from Hickman, who hit a grand slam homer on a 3-2 pitch with the score tied and two men out in the bottom of the ninth.
Casey got his hand in, too. When Cub relief pitcher Lindy McDaniel was winding up for the climactic 5-2 pitch, Ol' Case gest tured wildly in the Met dugout, waving his croased fingers at the pitcher in the estands and in the pitch ar fingers at the pitcher in the estand to be came a father for the first tured wildly in the Met dugout, waving his croased fingers at the pitcher in the stands and or "putting on the hex."
And while it was all going on Mrs. Craig sat in the stands nervously inliting away st a furious rate.
OUS rate a
OUS rate a fingers at the stands or "putting on the hex."
And while it was all going on Mrs. Craig sat in the stands nervously inliting away st a furious rate.
OUS rate a
OUS rate a
OUS rate a fingers at the way for six Cincinnati runs in the way for six Cincinnati runs in the stands or six Cincinnati runs in the cincin the cincin cincin the cincin eight one-run