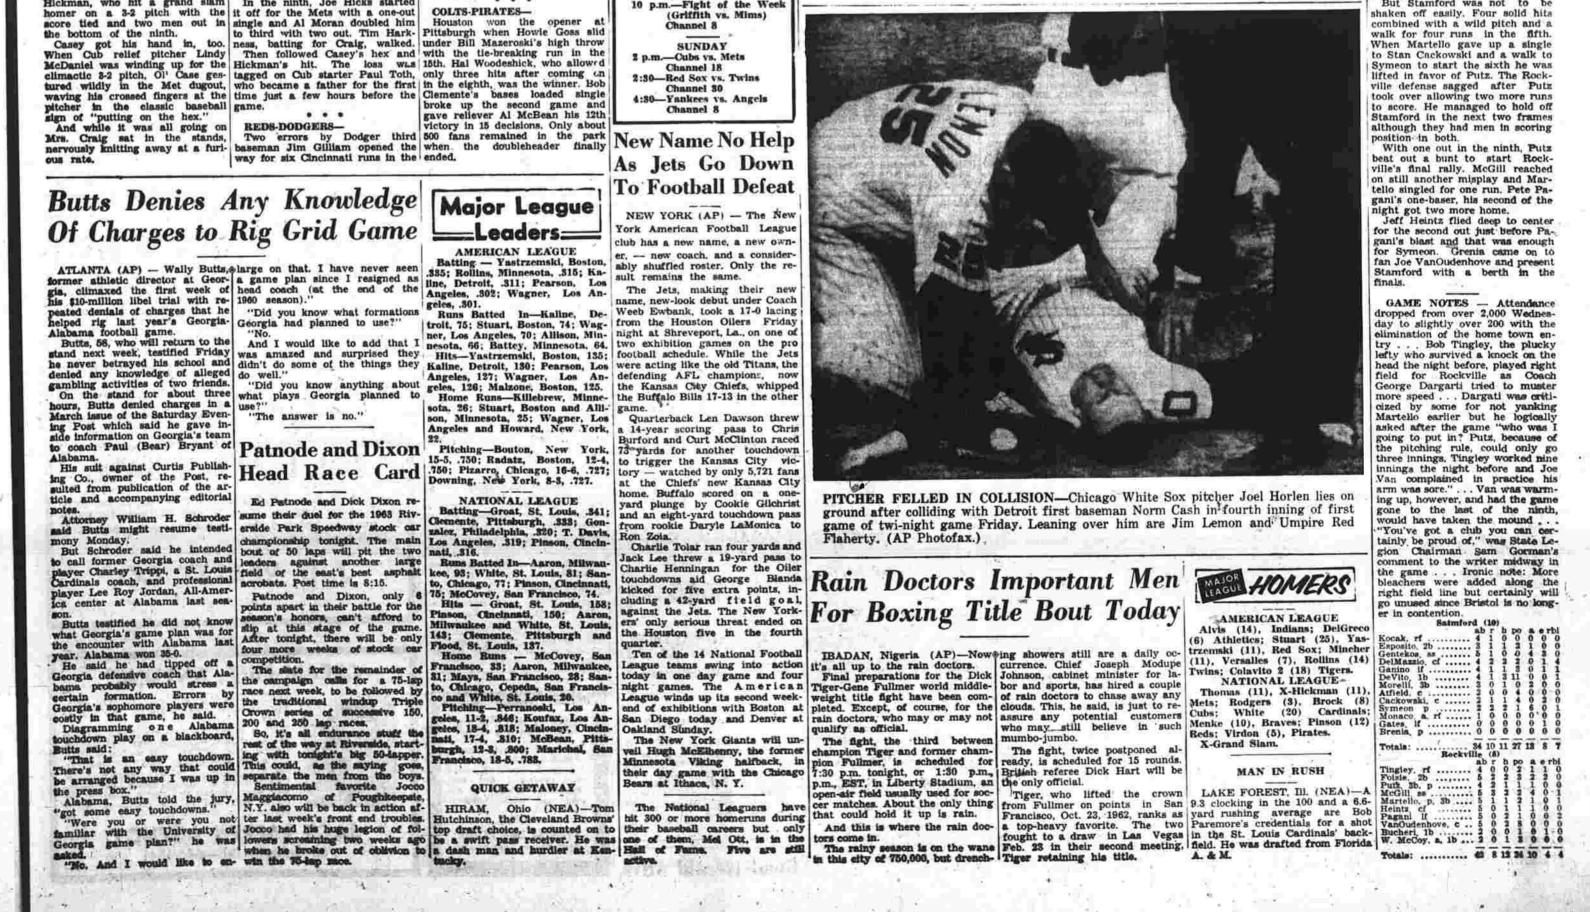

in the 10th Greco had homered for the

resides in Fort Lauderdale, Fia., have played only three games where he lives with his wife and Such is the luck of the draw. Blew Two Leads

Rockville held leads of 2-0 an -2 in the early going before hardunloaded a half hitting Stamford unloaded a hal dozen hits on Jimmy Martello tockville's ace, in the fifth and sixth. Al Putz finally came on ir the sixth and got the side out after a pair of errors allowed tw more runs to score. It was a wild affair with the teams combining for a full dozen errors. There were plenty of hits, NEW YORK (AP)—Oh, over Boston and dropped the Redebehind Colavito, was tossed out how Ralph Houk suffers. First Mickey Mantle gets mangled, then Whitey Ford gets mauled. And the New York Yankees play catch-me-if-you-can with the rest of the American League. Since Ford was bombed out at Washington and became Houk's too-12 by Rockville, 11 by Stam ford. Dan DeVito, Stamford firs and he had to get one of then twice. He belted a long drive to center in the second only to have third base umpire Al Pusz nullify the clout. Pusz had called time TWINS-RED SOX-Don Mincher, Zoilo Versalles and Rich Rollins provided home run support as Perry brought his

II-you-can with the rest of the fest of t

who homered was Max Alvis' homer that gave fifth and stole five bases (they to-rot the Tigers the Indians a tle after Bobby Del taled eight for the game) to set walk, a fielder's choice and a ond single got Jim Perry's four-hit pitching up thrown out at the plate as he single by Doc Edwards put Kan- more errors allowed the others to and three home runs gave third- tried to score on Don Wert's sas City ahead to stay in the cross the plate after a pair of double thefts got the runners